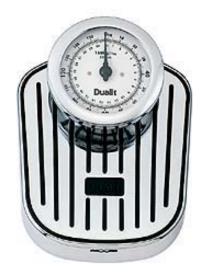

## **Mechanical Bathroom Scale**

The Dualit mechanical bathroom scale has a sleek and ultra modern design. The large round raised dial has a dual display up to 160Kg/25st. They don't just look great, but deliver accurate reading and solid construction. These scales come with a 5 year guarantee.

## **Product Specification**

Capacity: 350 lbs

Dimensions: 14" x 11" x 5"

Weight: 8 lbs

Materials: Polished stainless steel UPC Code: #6 19743 87004 2

Unit Carton Information: