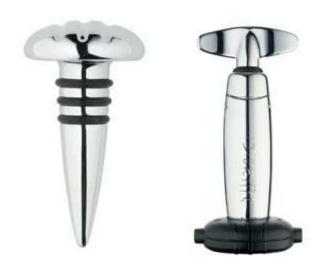

## **Corkscrew & Bottle Stopper Set**

The Dualit corkscrew is a combined foil cutter, crown top bottle opener and corkscrew. This ergonomically designed corkscrew is made from solid metal and stands stable within its stand. It is sold as a set with the Dualit bottle stopper.

## **Product Specification**

Dimensions:

3.5" x 7.3" (corkscrew), 1.6" x 3" (bottle stopper)

Weight: 1 lbs

Minimum Order: 12 units

Materials: Polished stainless steel UPC Code: # 6 19743 86010 1

Unit Carton Information: