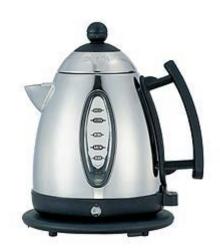

## **AXIS CORDLESS JUG KETTLE**

The Dualit kettles offer style and durability and have many things in common. Both models are made from polished stainless steel and are fitted with heatproof handles and oversized non-drip spouts. The lids have large, heatproof ball knobs with finger guards. The Axis kettle can be placed on its base at any rotary angle.

#### **Product Specification**

Capacity: 1.5 liters

Output per hour: 14 liters

Loading: 1500 watts

Dimensions: 10" x 7" x 9"

Weight: 2.9 lbs

Cordless Jug Kettle Chrome 120 V 6 19743 72024 5
Cordless Jug Kettle White 120 V 6 19743 72200 3
Cordless Jug Kettle Red 120 V 6 19743 72201 0