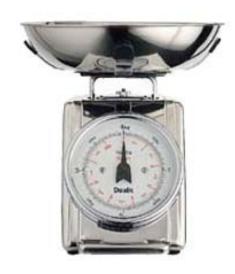

## **Kitchen Scale**

The Dualit Scales spring balance brings elegance to any kitchen. They come with a large easy read dial with 4 Kg/8lbs dual display, tempered glass fascia and an oversize stainless steel measuring bowl. Make your gourmet kitchen stand out with these classic styles, sharp performing food scales that bring great shine to any kitchen.

## **Product Specification**

Capacity: 8 lbs

Dimensions: 6" x 10" x 11"

Weight: 4 lbs

Materials: Polished stainless steel UPC Code: #6 19743 87001 1

Unit Carton Information: