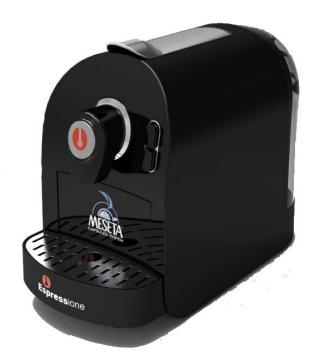

## **Meseta Concerto Plus Espresso Machine**

MESETA CONCERTO is the easy and fun way to make the best ta sting espresso. Simp ly open the lever put in the Me seta capsule and pull the lever back down to start the extra ction. This small but mighty unit is equ ipped with a special thermo-boiler heating system to allow instant heat technology. The heating system boasts stainless steel channels to prevent oxidation and provide long life con sistent Powerful 20 bar CEME pump with performance. overheating and o verpressure controllers p rovide excellent extraction with maximum safety and reliability in one elegant machine. Comes in a rich piano black finish. Bonus 50 variety capsule pa ck (SRP value of \$29.25) included Free!

## Additional features include:

- Heavy duty 1050W, 120US Volt operation with overheat and overpressure control. Special thermo-boiler heating system with stainless steel channels prevents oxidation and ensures quality
- 20 bar CEME pump provides commercial quality extraction for the home or office consumer, yielding rich thick espresso without scalding the coffee flavor
- Robust controls with a uto ejection system, large 1 liter water tank and capsule bin holding up to 12 Meseta capsules add to the experience
- Easy to clean and maintain thanks to the smart design including a removable drip tray and quality ABS sprayed housing with chrome finishes
- Environmentally friendly 100% biodegradable Meseta capsules
- Machine dimensions and weight: 14.2" x 8.3" x 10.6", 10.8lbs
- Model:TRD0001 UPC: 8-18486-110000