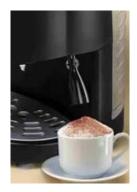

## CAFÉ FLORENCE

Espressione Café Florence is your friendly and powerful espresso maker that prepares perfect espressos and creamy cappuccinos, just like in an Italian bar - all thanks to its patented Thermocream System and Maxi Cappuccino device. 15 bars of pressure come from it's efficient boiler and removable components like the large 1.1 liter water reservoir, filter holder and basket, drip tray and cappuccino device make it easy maintain and clean the unit. Quality push buttons and guided light indicators simplifies operation of the maker. powerful Despite it's many features and mechanisms Café Florence comes in a space efficient design, making it ideal for the home kitchen. Works with both ground coffee and the ESE coffee pods.

## Additional features include:

- Works with both ground coffee and ESE serving pods
- Powerful aluminum self priming pump with 15 bars of pressure
- Solid metal and ABS casing in Black Color
- Large removable 1.1 liter water tank
- Powerful CE rated 850 watt heating element
- Heavy-Duty Aluminum Boiler with Thermo cream system
- Patented Maxi-Cappuccino device produces smooth and creamy cappuccinos
- Error control and overheat protection to ensure proper brewing and frothing
- Makes espressos, coffees and cappuccinos.
- Accessories include: two filter baskets (one for ground coffee and one for ESE pods) and a versatile measure spoon to compress ground coffee into basket.
- Machine operates at 110v and 850 watts
- Measurements: 12"x11.3"x13.7" 11 lbs
- Color: Black