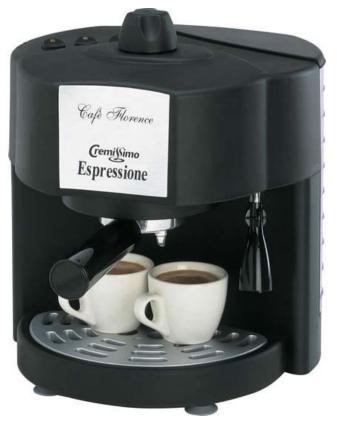

## CAFÉ FLORENCE

Espressione Café Florence is your friendly and powerful espresso maker that prepares perfect espressos and creamy cappuccinos, just like in an Italian bar - all thanks to its patented Thermocream System and Maxi Cappuccino device. 15 bars of pressure come from it's efficient boiler and removable components like the large 1.1 liter water reservoir, filter holder and basket, drip tray and cappuccino device make it easy maintain and clean the unit. Quality push buttons and guided light indicators simplifies operation of the maker. powerful Despite it's many features and mechanisms Café Florence comes in a space efficient design, making it ideal for the home kitchen. Works with both ground coffee and the ESE coffee pods.

## Additional features include:

- Works with both ground coffee and ESE serving pods
- Powerful aluminum self priming pump with 15 bars of pressure
- Solid metal and ABS casing in Black Color
- Large removable 1.1 liter water tank
- Powerful CE rated 850 watt heating element
- Heavy-Duty Aluminum Boiler with Thermo cream system
- Patented Maxi-Cappuccino device produces smooth and creamy cappuccinos
- Error control and overheat protection to ensure proper brewing and frothing
- Makes espressos, coffees and cappuccinos.
- Accessories include: two filter baskets (one for ground coffee and one for ESE pods) and a versatile measure spoon to compress ground coffee into basket.
- Machine operates at 110v and 850 watts
- Measurements: 12"x11.3"x13.7" 11 lbs
- Color: Black