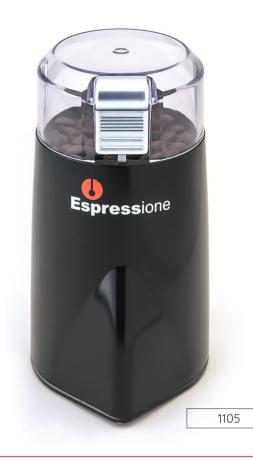

## RAPID TOUCH COFFEE GRINDER

Espressione's Rapid Touch coffee grinder is a versatile and easy to use coffee grinder that works with Drip Coffee Makers, French Presses and Percolators. It also works well on all kinds of dry herbs and spices. One touch operation makes grinding fresh coffee beans a breeze and it grinds for up to 12 cups of coffee. Uses sturdy & durable stainless-steel bowl and blades to grind coffee beans from coarse to fine in seconds. Smart design with low heat build up preserves more flavor and aroma. The fast stopping action (only one second) adds to the safety and efficiency along with its compact size and easy to clean design. Comes in an elegant black finish.

## ADDITIONAL FEATURES INCLUDE:

- Easy to use versatile grinder prepares ground coffee for drip coffee makers, percolators, and French presses with a simple press of a button.
- The compact design fits neatly in a cupboard or on the counter top for easy access while the power cord disappears in the bottom of the unit to keep it tidy.
- This powerful and handy grinder can grind enough coffee for an 8 cup French press or up to 12 cups of coffee.
- One second stopping action and a transparent lid adds to the user's safe operation.
- Easy to clean and maintain design simply wipe it clean with a cloth or towel.
- Measurements: 3.5" x 4" x 9.4" Weight: 1.5 lbs.